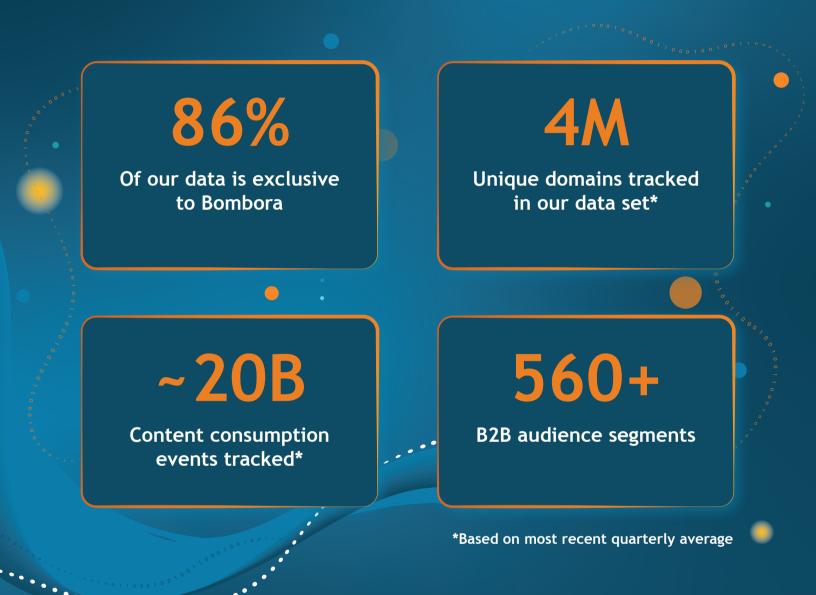

## Bombora's Data Cooperative: The source for premium B2B data

We have built a one-of-a-kind Data Cooperative (Co-op), which gathers billions of events from influential B2B publishers, brand websites, and premium data providers. The insights derived from this rich data set cover the full spectrum of B2B research and consumption.

Our Data Co-op is the engine behind our B2B data solutions. With over 5,500 sites,

our direct relationships with Co-op members provide us access to a robust, consent-based network, allowing us to deliver both quality and scale from highly relevant B2B sources.